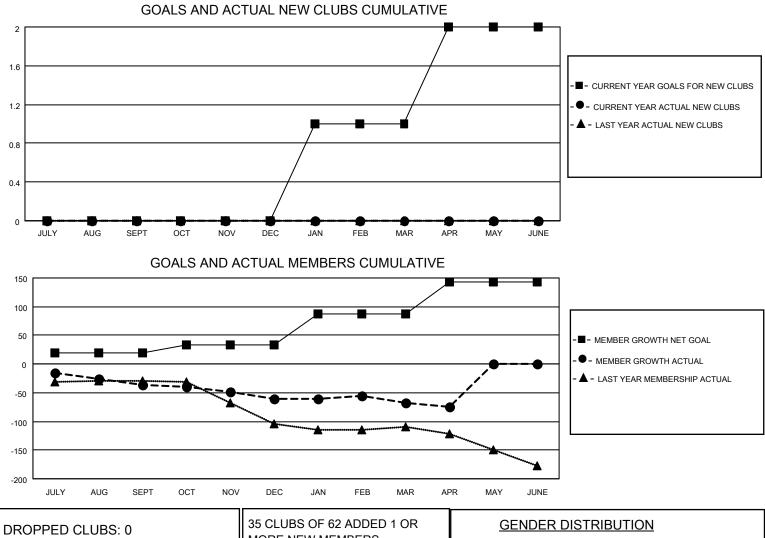

## LOCATION AUSTRALIA

District 201Q4

Results as of: 4/30/2023

| Clubs                 |               |           |               | Members               |                        |                         |                                                    |
|-----------------------|---------------|-----------|---------------|-----------------------|------------------------|-------------------------|----------------------------------------------------|
| RESULTS FOR 2022-2023 |               |           |               | RESULTS FOR 2022-2023 |                        |                         |                                                    |
| QUARTER               | NEW CLUB GOAL | NEW CLUBS | DROPPED CLUBS | QUARTER MEM           | BER GROWTH NET<br>GOAL | MEMBER GROWTH<br>ACTUAL | DROPPED<br>MEMBERS ACTUAL<br>(including transfers) |
| JULY/AUG/SEPT         | 0             | 0         | 0             | JULY/AUG/SEPT         | 20                     | 27                      | 56                                                 |
| OCT/NOV/DEC           | 0             | 0         | 0             | OCT/NOV/DEC           | 13                     | 28                      | 44                                                 |
| JAN/FEB/MAR           | 1             | 0         | 0             | JAN/FEB/MAR           | 55                     | 35                      | 36                                                 |
| APR/MAY/JUNE          | 1             | 0         | 0             | APR/MAY/JUNE          | 55                     | 6                       | 13                                                 |

| DROPPED CLUBS: 0 |     | MORE NEW MEMBERS          | GENDER DISTRIBUTION       |              |
|------------------|-----|---------------------------|---------------------------|--------------|
|                  |     |                           | MALE                      | 545 (56.77%) |
|                  |     |                           | FEMALE                    | 415 (43.23%) |
| DROPPED MEMBERS  |     |                           | NON BINARY 0 (0.00%)      |              |
|                  |     |                           | PREFER NOT TO ANSWER      | 0 (0.00%)    |
| DECEASED         | 17  |                           |                           |              |
| CLUB CANCELLED   | 0   | CLICK HERE FOR CUMULATIVE | TOTAL FAMILY UNIT MEMBERS | 229          |
| OTHER            | 133 | MEMBERSHIP DATA           |                           |              |
| TOTAL            | 150 |                           | FAMILY MEMBERS PAYING HA  | LF DUES 115  |
|                  |     |                           |                           |              |
|                  |     |                           |                           |              |